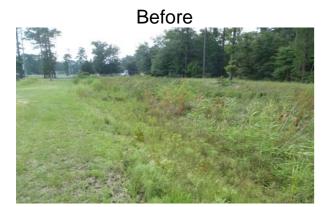

## Narrative Description of Project:

Completion: Aug-14

Project improved 385 L.F. of drainage system. Cleaned out pond and 385 L.F. of channel. Weedeat perimeter of pond. Installed rip rap and hydroseeded for erosion control.