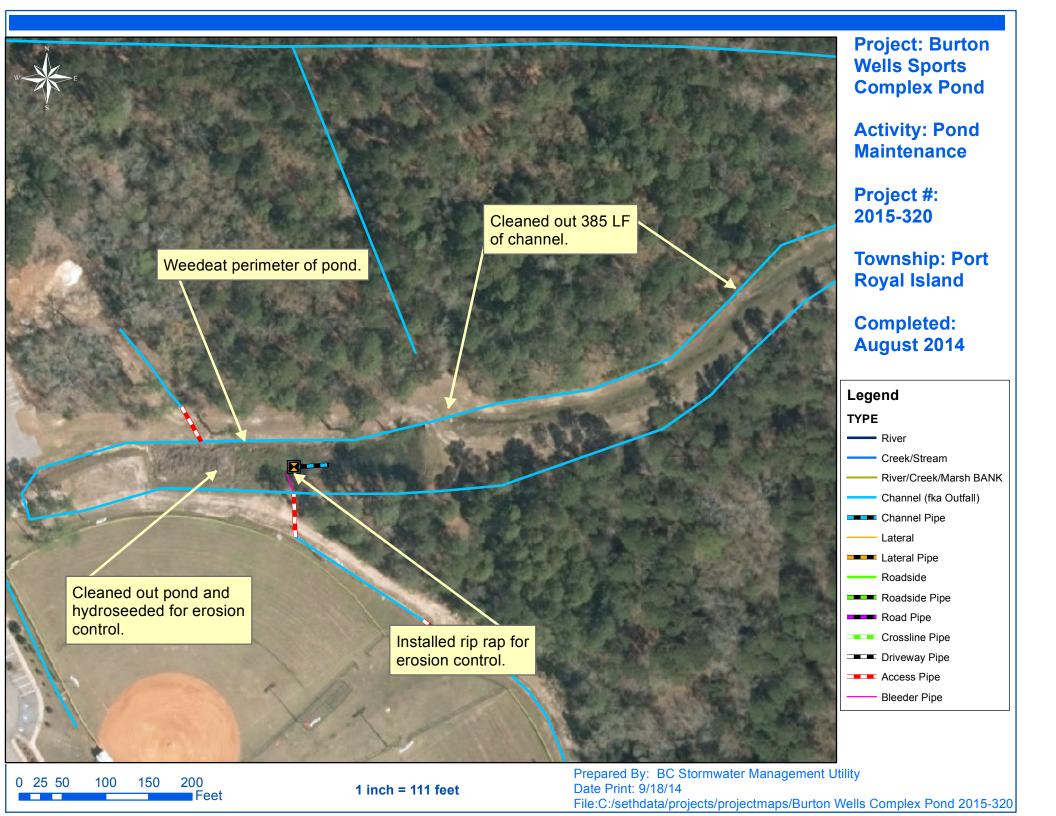

## Beaufort County Public Works Stormwater Infrastructure

Project Summary

**Project Summary:** Burton Wells Sports Complex Pond Maintenance

Activity: Pond Maintenance

## Narrative Description of Project:

Completion: Aug-14

Project improved 385 L.F. of drainage system. Cleaned out pond and 385 L.F. of channel. Weedeat perimeter of pond. Installed rip rap and hydroseeded for erosion control.