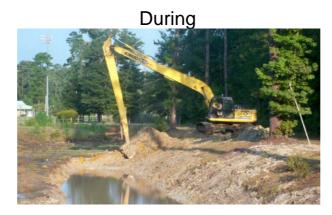

## Narrative Description of Project:

Completion: Aug-14

Project improved 385 L.F. of drainage system. Cleaned out pond and 385 L.F. of channel. Weedeat perimeter of pond. Installed rip rap and hydroseeded for erosion control.