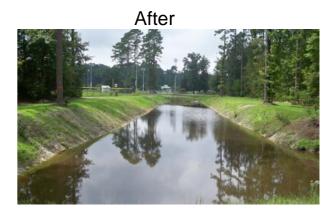

## Narrative Description of Project:

Completion: Aug-14

Project improved 385 L.F. of drainage system. Cleaned out pond and 385 L.F. of channel. Weedeat perimeter of pond. Installed rip rap and hydroseeded for erosion control.